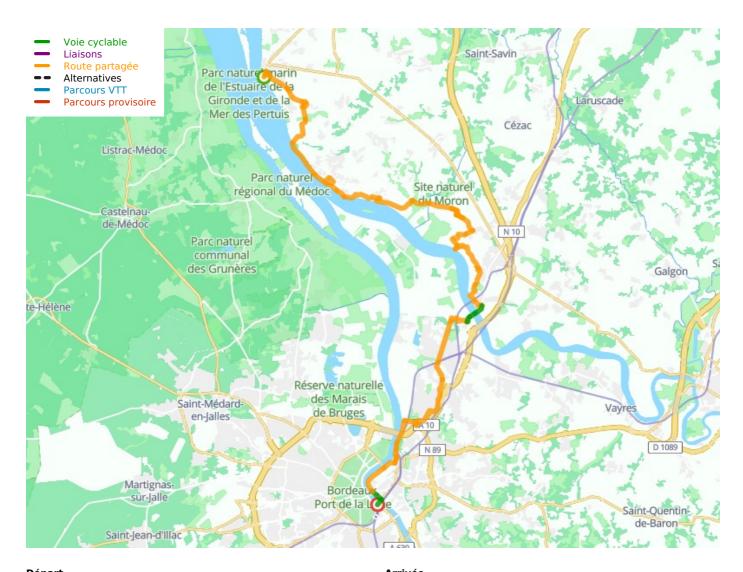

## Canal des 2 Mers by bike - Atlantic / Mediterranean sea

**Départ** Arrivée Blaye Bordeaux

DuréeDistance4 h 03 min60,92 Km

Niveau Thématique I cycle often Canals & intimate rivers

After arriving in Blaye and taking time to visit the Citadelle de Blaye, a major UNESCO World Heritage site, you have two options for reaching Bordeaux: either take the ferry across the Gironde estuary to discover part of the Médoc Wine Route with its châteaux, or follow the Gironde estuary on its right bank to Bourg, then the Dordogne to Cubzac-les Ponts. The Eiffel Bridge provides a link to the Bordeaux metropolis.

## The cycle route

To continue your journey to Bourg, take the route de la Corniche, a small road nestling between the estuary with its carrelets on one side, and the cliffs with their troglodytic houses on the other.

After Bourg, you follow the banks of the Dordogne to Cubzac-les-Ponts. This route crosses the Bordeaux appellations of Bordeaux Supérieur, Côtes de Bourg and Blaye Côtes de Bordeaux, between vineyards, palus and ancient villages.

You cross the Dordogne at the Pont Eiffel in Cubzacles-Ponts (pedestrian and cyclist footbridge). You enter Bordeaux-Métropole via a more urban route, then along the right bank on the banks of the Garonne.

Follow the Garonne all the way to the Pont de Pierre with Le Pont Levant Chaban Delmas.