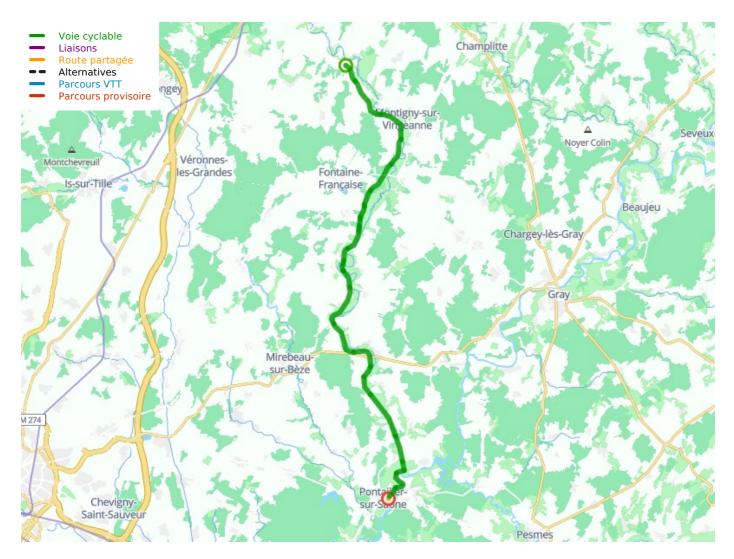

# Percey-le-Grand / Pontailler-sur-Saône

Cycle route along the Canal entre Champagne & Bourgogne

**Départ** Percey-le-Grand Arrivée Pontailler-sur-Saône

Durée 2 h 48 min **Distance** 42,07 Km

Niveau I begin / Family Thématique Canals & intimate rivers The Canal entre Champagne & Bourgogne enters Burgundy in the commune of Chaume-et-Courchamps, near Percey-le-Grand. The countryside on either side of the canal reveals here and there a village grouped around its church, vast cultivated fields and imposing isolated farms surrounded by verdant woods. To refuel, you'll have to leave the protective canopy of the canal by bike and wander through the surrounding villages. You might as well take the opportunity to visit the castles of Fontaine-Française and Talmay, two notto-be-missed sites on this stage. Shortly after Maxillysur-Saône, the canal joins the Saône, joining up with the Voie Bleue cycle route. Enjoy the exhilaration of southern Burgundy!

# Départ Percey-le-Grand

Arrivée Pontailler-sur-Saône