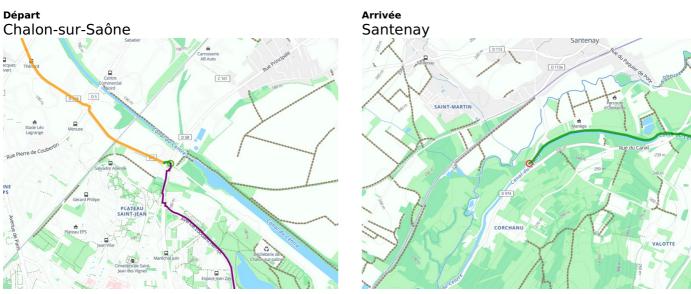

## **EuroVelo 6 - Cycle Route of the rivers**

**Départ** Chalon-sur-Saône **Arrivée** Santenay

Durée 1 h 53 min Distance 22,20 Km

Niveau I begin / Family Thématique Canals & intimate rivers This EuroVelo 6 stage takes you from Chalon to the Canal du Centre which then heads southwest to meet the Loire. This stage is especially peaceful and pleasant, running beside a canal enjoyed by fishermen and boating holiday-makers making for the Loire port of Digoin. The cycling is easy, exclusively on greenways, except as you leave town.

#### The route

From central Chalon, join the old canal in the St-Gobain Quarter by following the Paris road (the N 6, with clearly-marked cycle paths). Then enjoy unbroken greenways up to the entrance to Santenay. To arrive in the centre, use the provisional stretch along the Route de Chauchien (the D 113). Cross the railway track via Rue du Moulin Saule.