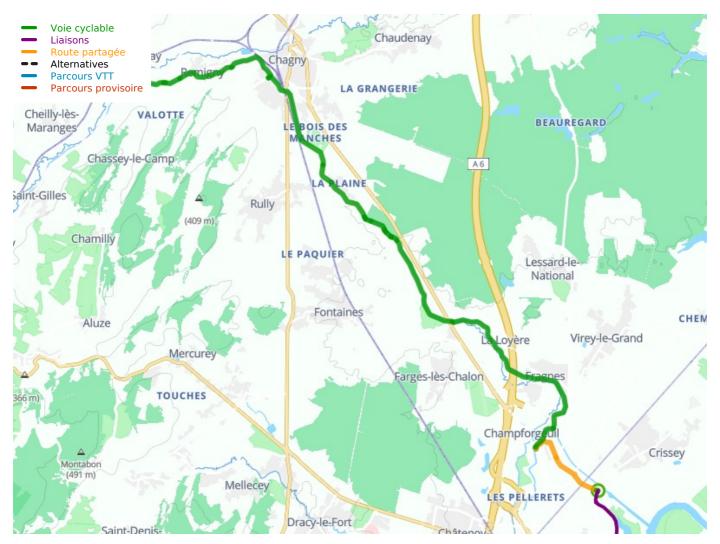

#### The route

From central Chalon, join the old canal in the St-Gobain Quarter by following the Paris road (the N 6, with clearly-marked cycle paths). Then enjoy unbroken greenways up to the entrance to Santenay. To arrive in the centre, use the provisional stretch along the Route de Chauchien (the D 113). Cross the railway track via Rue du Moulin Saule.