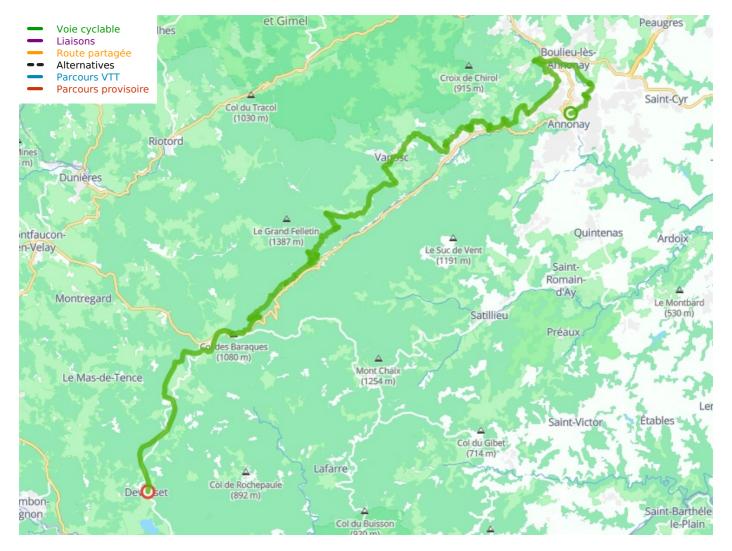

## **Annonay / Devesset**

## Grande Traversée de l'Ardèche by mountain bike

**Départ** Annonay

**Durée** 3 h 18 min

Niveau I cycle a lot **Arrivée** Devesset

Distance 56,45 Km

Thématique In forest, Nature & small heritage Starting from the town of Annonay, the Grande Traversée de l'Ardèche VTT leads you along slopes offering splendid views of the Cance Valley up to the Col des Baraques, this pass part of the watershed dividing waters flowing to the Mediterranean from those heading to the Atlantic.

## La Grande Traversée de l'Ardèche by MTB from Annonay to Devesset

The route is signposted Grande Traversée de l'Ardèche VTT

**Please note:** this first stage is very long (count 8hrs). It is recommended you arrive at the starting point the day before you set off. The stage can be undertaken, in good conditions, in a single day.

**Signposting:** follow the signposting for the Via Fluvia cycle route for six kilometres, up to the place named Les Seux, then turn left in the direction of Chatinais, the signposting now indicating GTA VTT FFC. The way alternates between minor roads and forest tracks. The slopes are often steep, so pace yourself. Reaching the pass of the Col des Baraques, the hardest stretches lie behind you. You can now speed on to Devesset, making sure you follow the signposting very carefully in what is quite a maze of crossroads and different trails.