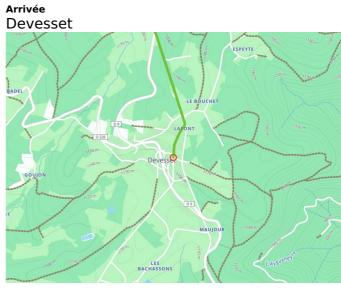

## Grande Traversée de l'Ardèche by mountain bike

**Départ** Annonay

**Durée** 3 h 18 min

Niveau I cycle a lot **Arrivée** Devesset

Distance 56,45 Km

Thématique In forest, Nature & small heritage Starting from the town of Annonay, the Grande Traversée de l'Ardèche VTT leads you along slopes offering splendid views of the Cance Valley up to the Col des Baraques, this pass part of the watershed dividing waters flowing to the Mediterranean from those heading to the Atlantic.

Reaching the town of Saint-Bonnet-le-Froid, you arrive in an area of high plateaux. You ride along old, undulating trails, passing a mix of lovely pine forests, broom heathland and open meadows to get to Devesset, its lakes, rivers and wetlands marking it out as a remarkable natural area.