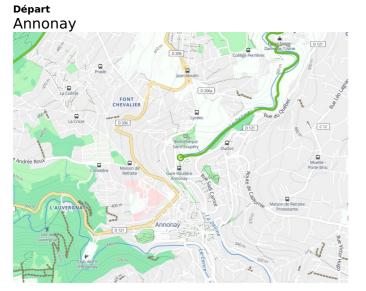

## Grande Traversée de l'Ardèche by mountain bike

**Départ** Annonay

**Durée** 3 h 18 min

Niveau I cycle a lot **Arrivée** Devesset

Distance 56,45 Km

Thématique In forest, Nature & small heritage Starting from the town of Annonay, the Grande Traversée de l'Ardèche VTT leads you along slopes offering splendid views of the Cance Valley up to the Col des Baraques, this pass part of the watershed dividing waters flowing to the Mediterranean from those heading to the Atlantic.

**Signposting:** follow the signposting for the Via Fluvia cycle route for six kilometres, up to the place named Les Seux, then turn left in the direction of Chatinais, the signposting now indicating GTA VTT FFC. The way alternates between minor roads and forest tracks. The slopes are often steep, so pace yourself. Reaching the pass of the Col des Baraques, the hardest stretches lie behind you. You can now speed on to Devesset, making sure you follow the signposting very carefully in what is quite a maze of crossroads and different trails.