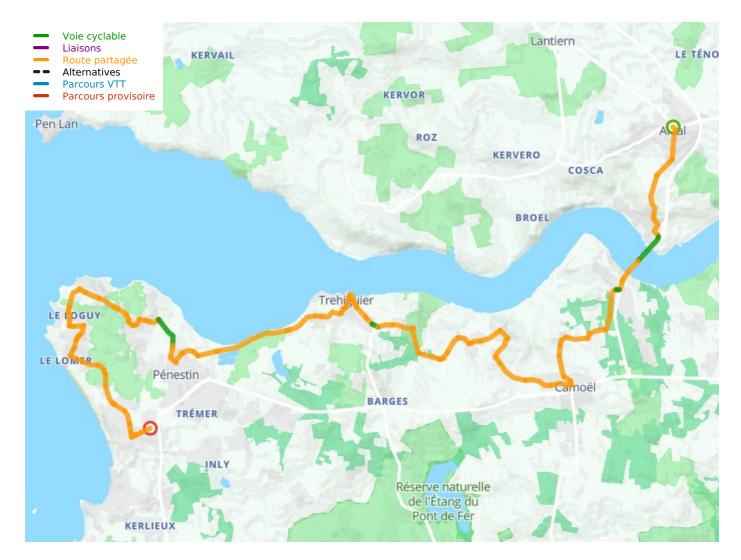

## La Littorale

**Départ** Arrivée Arzal Pénestin

 Durée
 Distance

 1 h 14 min
 18,74 Km

**Niveau** Thématique I cycle often Seaside

La Littorale cycle route leads you gently down to the Barrage d'Arzal; crossing the Vilaine River via this dam is one of the most memorable highlights on this stage. Along the next stretch, you'll have to adjust your gears frequently to tackle the slopes along the Vilaine Valley, but with fine glimpses to be had of the river as you negotiate a mix of minor roads and more rough-surfaced tracks. The little port of Trehiguier offers an uplifting place to pause, contemplating the Vilaine's estuary, but looking from its south side to the north side that you departed from in the morning. In fine weather, the Pénestin Headland offers a splendid, dreamy end to your cycling trip, with views out to sea of the little islands of Houat and Hoëdic, and maybe even Belle-Île-en-Mer...

## The cycle route

The road over the Barrage d'Arzal is very popular with cars, so make sure you stick to the right as you ride across the dam. After that, it's a mix of quiet roads and more basic tracks for the rest of this stage, but there is very little motorized traffic along these stretches. There are some slopes to tackle, however.