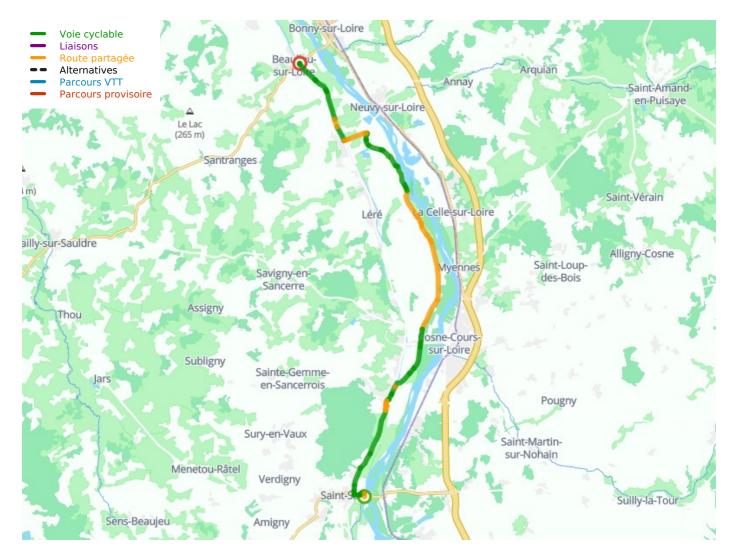

# Sancerre / Beaulieu-sur-Loire

La Loire à Vélo - Loire Valley by bike

**Départ** Sancerre Arrivée Beaulieu-sur-Loire

Durée 2 h 06 min Distance 29,10 Km

Niveau l cycle often Thématique In the vineyards, Canals & intimate rivers This Loire à Vélo stage, going along the eastern edge of the old French province of Berry, alternates between stretches beside the wild Loire and others alongside the Canal Latéral à la Loire. Between Léré and Belleville-sur-Loire, the heritage of centuries of river trade is everywhere to be seen. This stage is very easy, mainly sticking to greenways.

#### Route

Take care crossing the D 82 road at the level of the electricity power station and the Maison de Loire du Cher. Pay close attention, as soon as you've crossed the bridge at Belleville-sur-Loire, to descend straight away to the right onto the landscaped towpath, then after 20 metres, turn right onto a 100 m stretch on a grassy track. A detour to Boulleret or Cosne is worth the while.

#### Links

From Sancerre, descend the hill following the signposts. Take care on the steep slope at the end of the greenway, just before the Canal Latéral à la Loire. On the link towards Cosne-sur-Loire, take care crossing the bridge over the Loire.