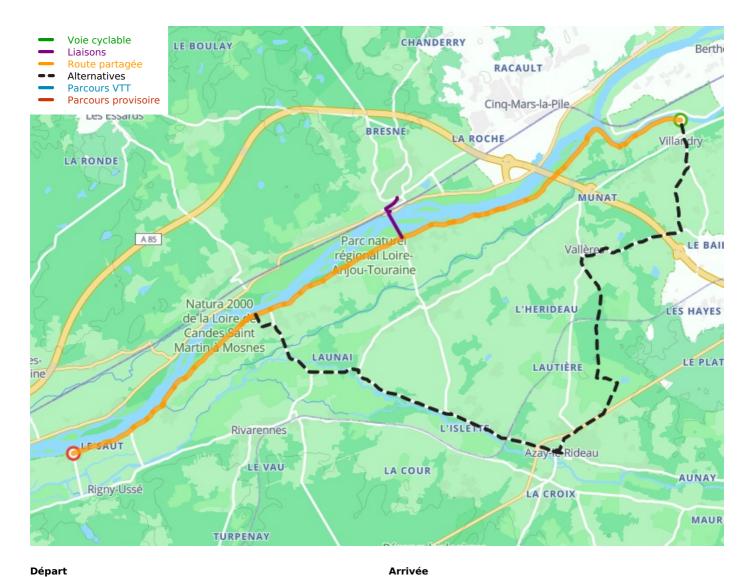

## **Route**

The route follows the raised Loire levée along the D 16 road, so sharing the way with motorized traffic, although this is light. Just take care arriving at the town of Langeais.

#### **Alternative route**

At the Loire-side village of Bréhémont, you can follow a signposted alternative route down towards the small town of Azay-le-Rideau, with its famed château. This route is only recommended for experienced cyclists, as it has more traffic, although the road isn't particularly difficult otherwise.

### Don't miss

**Villandry:** a charming historic village; the beautiful Renaissance château, world-famous for its exceptional terraced gardens, a must-see sight.

**Langeais:** a pretty little Loire-side town dominated by a grand château with remarkable gardens

**Rigny-Ussé:** an historic village with a magical château said to have inspired the famed French fairytale, Sleeping Beauty

**Azay-le-Rideau:** an enchanting small town on the Indre River famed for its stunning Renaissance château, with museum.