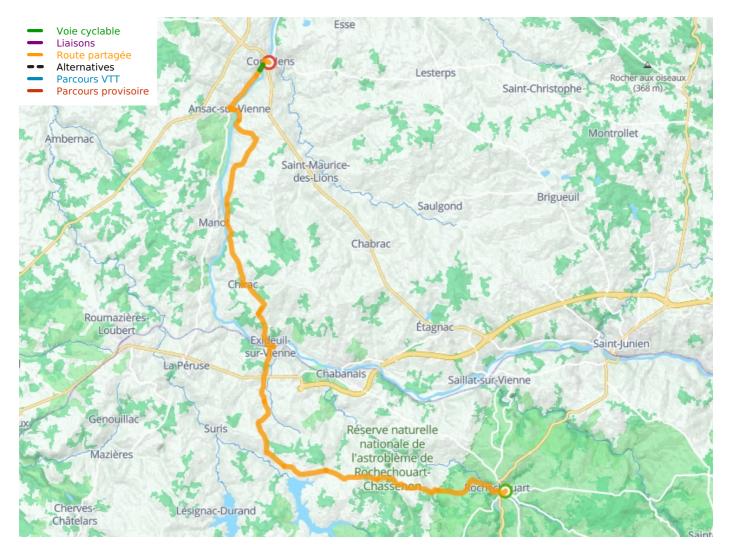

## Rochechouart / Confolens

**Départ** Rochechouart

Arrivée Confolens

Durée 2 h 33 min Distance 38,39 Km

Niveau I cycle often Thématique Nature & small heritage Between Rochechouart and Confolens, our cycle route takes you through an unusual area marked by the impact made by a meteorite smashing into Earth some 214 million years ago. This geological event is even reflected in the local architecture, which has made use down the centuries of the impact breccia, or fragments of rock fused together as a result of the cataclysmic event. The Vélidéale takes you close to Lac de Lavaud (where it also joins up with the Scandibérique cycle route), one of two lakes in the Haute Charente area where you can enjoy both bird-watching (notably at the Observatoire de Foucherie) and outdoor leisure activities. Note that a few kilometres away from the cycle route itself, at Chassenon, you can go and visit some of the largest and best-preserved vestiges of Gallo-Roman thermal baths in France. Next, you continue to ride along the charming Vienne Valley, crossing the river at Exideuil, a village whose little Romanesque church is a listed historic monument.

## The route

This stage takes you riding along minor roads and involves a few slopes. Take care crossing the N141 trunk road before Exideuil sur Vienne – although you get a clear view of the road, it's often very busy. From Ansac up to Confolens, road markings do ensure that motorized traffic is aware that it is sharing the way with cyclists. Once you've entered the département (French county) of Charente, the way is shared with the EV3 cycle route.