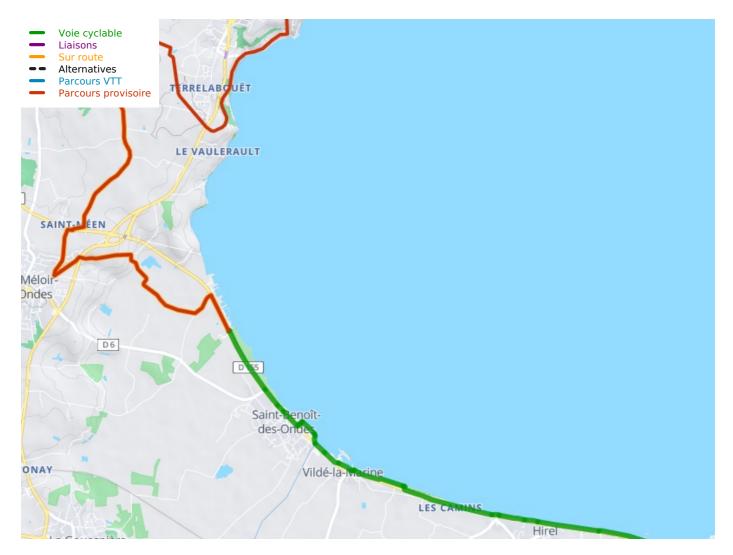

#### **Itinerary**

From Vivier sur Mer to the north of St. Benoit des Ondes, stay alert to traffic on the RD 155. When you come to the shellfish farm and karting track, take the small quiet road of Le Clos until St. Méloir des Ondes. Be vigilant when crossing the RD 876 on the east entry into St. Méloir, and when crossing the RD 155 to the north. The small, quiet 'bocage' (hedged) roads lead you to the junction between Cancale and St. Malo. Take care when crossing the RD 76 towards the centre of Cancale.