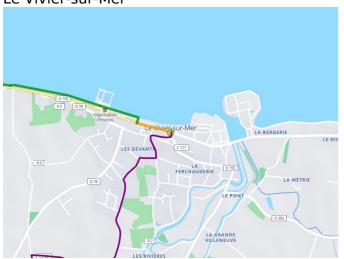

#### **Itinerary**

From Vivier sur Mer to the north of St. Benoit des Ondes, stay alert to traffic on the RD 155. When you come to the shellfish farm and karting track, take the small quiet road of Le Clos until St. Méloir des Ondes. Be vigilant when crossing the RD 876 on the east entry into St. Méloir, and when crossing the RD 155 to the north. The small, quiet 'bocage' (hedged) roads lead you to the junction between Cancale and St. Malo. Take care when crossing the RD 76 towards the centre of Cancale.

## Départ Le Vivier-sur-Mer