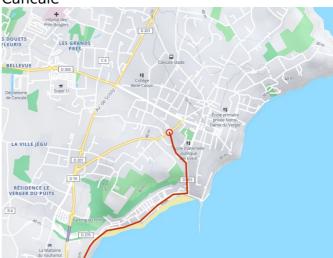

#### **Itinerary**

From Vivier sur Mer to the north of St. Benoit des Ondes, stay alert to traffic on the RD 155. When you come to the shellfish farm and karting track, take the small quiet road of Le Clos until St. Méloir des Ondes. Be vigilant when crossing the RD 876 on the east entry into St. Méloir, and when crossing the RD 155 to the north. The small, quiet 'bocage' (hedged) roads lead you to the junction between Cancale and St. Malo. Take care when crossing the RD 76 towards the centre of Cancale.

# Arrivée Cancale