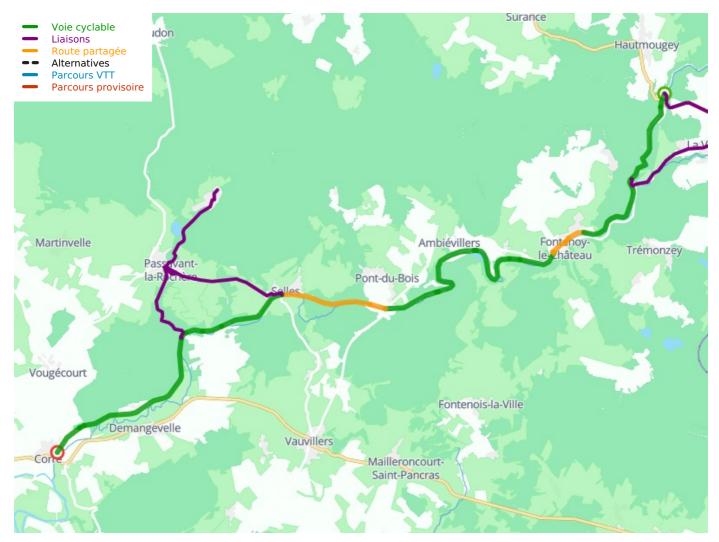

# La Voie Bleue - Moselle-Saône valley by bike

Départ La Vôge-les-Bains Arrivée Corre

Durée 1 h 51 min Distance 27,43 Km

Niveau

**Thématique** I begin / Family Canals & intimate rivers Leaving the Vosges thermal spa resort of Bains-les-Bains, continue on your picturesque adventure, riding along the Canal des Vosges and the Coney Valley. This stage of La Voie Bleue crosses the Vosges Forest, characterized by spruce, beech and maple. Once in the département (or French county) of Haute-Saône, cycling along the verdant ribbon of the canal, you come across the unusual manual swing bridge at Selles that makes it easy to let boats through.