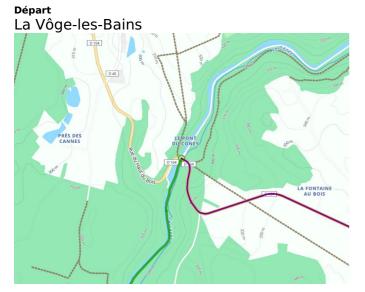

# La Voie Bleue - Moselle-Saône valley by bike

Départ La Vôge-les-Bains Arrivée Corre

Durée 1 h 51 min Distance 27,43 Km

Niveau

**Thématique** I begin / Family Canals & intimate rivers Leaving the Vosges thermal spa resort of Bains-les-Bains, continue on your picturesque adventure, riding along the Canal des Vosges and the Coney Valley. This stage of La Voie Bleue crosses the Vosges Forest, characterized by spruce, beech and maple. Once in the département (or French county) of Haute-Saône, cycling along the verdant ribbon of the canal, you come across the unusual manual swing bridge at Selles that makes it easy to let boats through.

# Don't miss

- La Forge de Thunimont: former spinning mill City of Fontenoy le Château: Marina, cobbled streets, castle, Lombard tower.
- Selles: Manual swing bridge
- Passavant-la-Rochère: La Rochère glassworks with its glassblowers - the oldest glassworks still in operation since 1475.
- Jonvelle: Gallo-Roman site.
- Corre: ancient floating centre located in the upstream basin of the Saône. Marina and small private port with restaurant.