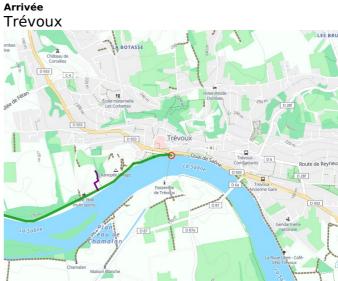

## La Voie Bleue - Moselle-Saône valley by bike

**Départ** Thoissey **Arrivée** Trévoux

Durée 2 h 10 min Distance 32,54 Km

**Niveau** I cycle often **Thématique** In the vineyards

From Thoissey, head for Trévoux by bike, enjoying the natural setting of the towpath down the Saône Valley, the Beaujolais hills opposite. Along the route, several unmissable cultural and gastronomic sites compete for your attention. If a fan of water sports, try canoeing on the river, or going for a dip in the Saône at one of the specially laid-out spots. Visit the remarkable châteaux in these parts, and eat at the outdoor summer riverside restaurants, guinguettes. Trévoux is a little old town full of surprising discoveries – this was once historic capital of the tiny Principality of Dombes.