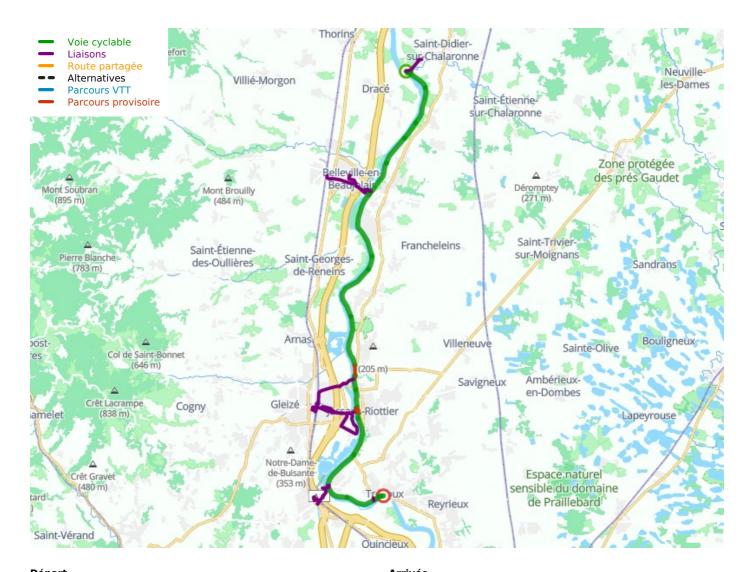

## La Voie Bleue - Moselle-Saône valley by bike

**Départ** Thoissey **Arrivée** Trévoux

Durée 2 h 10 min Distance 32,54 Km

**Niveau** I cycle often **Thématique** In the vineyards

From Thoissey, head for Trévoux by bike, enjoying the natural setting of the towpath down the Saône Valley, the Beaujolais hills opposite. Along the route, several unmissable cultural and gastronomic sites compete for your attention. If a fan of water sports, try canoeing on the river, or going for a dip in the Saône at one of the specially laid-out spots. Visit the remarkable châteaux in these parts, and eat at the outdoor summer riverside restaurants, guinguettes. Trévoux is a little old town full of surprising discoveries – this was once historic capital of the tiny Principality of Dombes.

## The route

The path was completely renovated in 2023 and features a comfortable surface of stabilized sand, or sometimes bitumen on certain sections.

#### Please note:

Very narrow passage on the south side of Fareins arriving at Beauregard (widening work is planned for winter 2023/2024 by the Communauté de communes Dombes Saône Vallée).

Take care when crossing the D904 near the center of Jassans-Riottier.