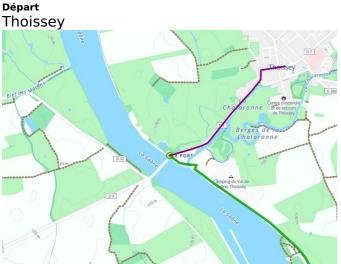

## La Voie Bleue - Moselle-Saône valley by bike

**Départ** Thoissey **Arrivée** Trévoux

Durée 2 h 10 min Distance 32,54 Km

**Niveau** I cycle often **Thématique** In the vineyards

From Thoissey, head for Trévoux by bike, enjoying the natural setting of the towpath down the Saône Valley, the Beaujolais hills opposite. Along the route, several unmissable cultural and gastronomic sites compete for your attention. If a fan of water sports, try canoeing on the river, or going for a dip in the Saône at one of the specially laid-out spots. Visit the remarkable châteaux in these parts, and eat at the outdoor summer riverside restaurants, guinguettes. Trévoux is a little old town full of surprising discoveries – this was once historic capital of the tiny Principality of Dombes.