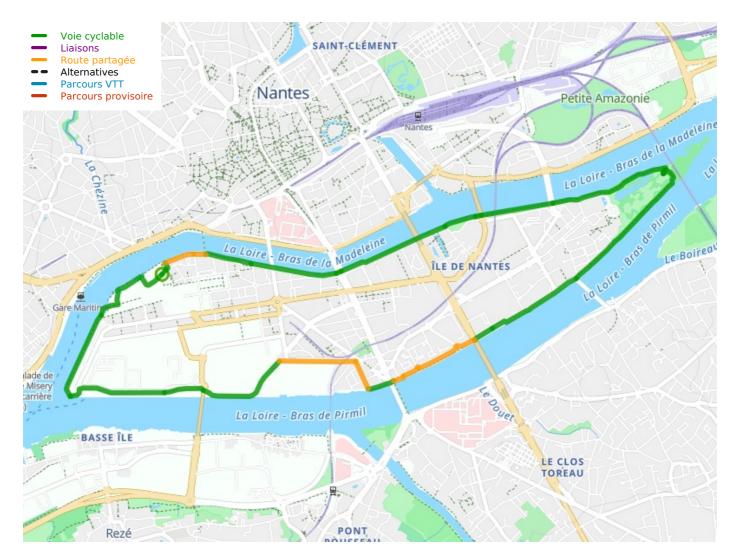

# Nantes by bike

DépartArrivéeNantesNantes

DuréeDistance50 min10,46 Km

Niveau Thématique

I begin / Family Canals & intimate rivers

Start at La Nef des Machines (home to Nantes's famed giant mechanical elephant and more), in the northwest corner of the Ile de Nantes, a large island in the Loire in the centre of the city. This tour allows you to explore two branches of the great river. You'll see how here it's partly urban, partly countrified, riding on a circular route that can be affected by the tide. Enjoy views across Nantes and its surrounds, getting a feel for the lively city. If tackling the way as the sun is going down, you may catch a breathtaking sunset along the Loire Estuary. If you have time, book a visit to the Machines de l'île!

#### The route

<u>Starting point</u>: Les Machines de l'île. Making the most of Nantes Métropole's combined pedestrian / cycling network, this cycling outing leads you on a tour around the lle de Nantes, a central island in the Loire. Our chosen direction for the descriptions is clockwise.

#### Places at which to take special care

- In pedestrian zones, please ride very slowly and carefully
- As the Loire is still tidal in these parts, during high tides, the water can sometimes cover some or all of the track, in which case make use of the road just above
- Slow down on paved and narrow stretches, and where there are hard turns
- It isn't possible to pass under Pirmil and Trois Continents Bridges
- Avoid passing under Anne de Bretagne Bridge, given the stairs