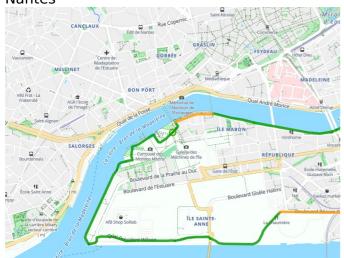

# Nantes by bike

DépartArrivéeNantesNantes

DuréeDistance50 min10,46 Km

Niveau Thématique

I begin / Family Canals & intimate rivers

Start at La Nef des Machines (home to Nantes's famed giant mechanical elephant and more), in the northwest corner of the Ile de Nantes, a large island in the Loire in the centre of the city. This tour allows you to explore two branches of the great river. You'll see how here it's partly urban, partly countrified, riding on a circular route that can be affected by the tide. Enjoy views across Nantes and its surrounds, getting a feel for the lively city. If tackling the way as the sun is going down, you may catch a breathtaking sunset along the Loire Estuary. If you have time, book a visit to the Machines de l'île!

#### The route

<u>Starting point</u>: Les Machines de l'île. Making the most of Nantes Métropole's combined pedestrian / cycling network, this cycling outing leads you on a tour around the lle de Nantes, a central island in the Loire. Our chosen direction for the descriptions is clockwise.