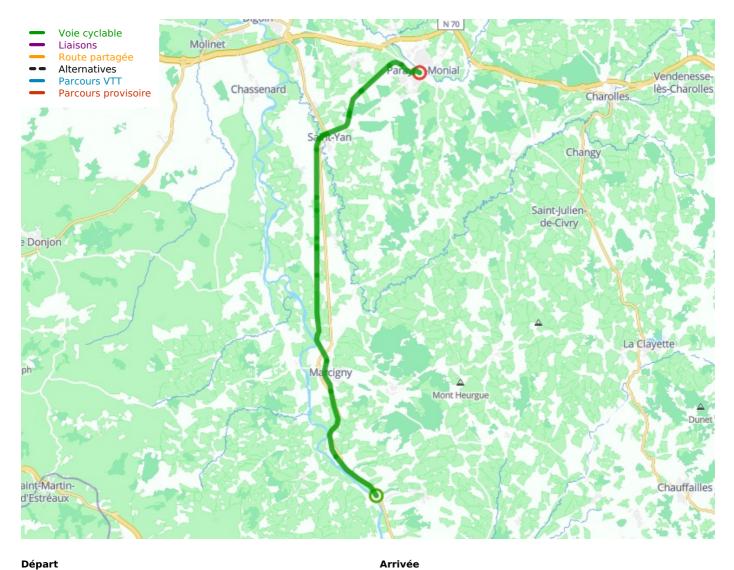

# Iguerande / Paray-le-Monial

**Départ** Iguerande Arrivée Paray-le-Monial

**Durée** 2 h 16 min **Distance** 34,41 Km

Niveau I begin / Family Thématique Canals & intimate rivers On its final stage, the Véloire route unfolds like a green ribbon across the Brionnais area. Keeping beside the wild Loire, this magnificent stretch is tarmacked and offers wonderful glimpses onto very diverse natural environments. The peaceful town of Paray-le-Monial makes a perfect stopover for a rest before continuing your cycling adventures along the Canal du Centre and EuroVelo 6. In town, the splendid Basilique du Sacré-Cœur is a place of major Catholic pilgrimage well worth a visit.

# The route

The way is flat and accessible to all cyclists, taking you along a wonderful asphalt greenway, laid out along the former railway line from Roanne to Paray-le-Monial. There are stretches, as you head south after Marcilly, where you pass high above the Loire, allowing you fine views. Enjoy the variety of the landscapes, alternating between stretches through forests, meadows and cultivated fields.

#### Départ Iguerande

Paray-le-Monial