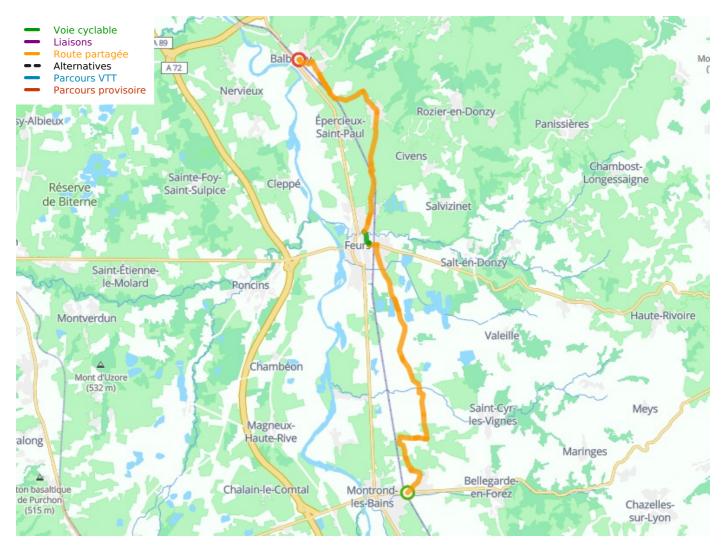

# Montrond-les-Bains / Balbigny

Véloire

**Départ** Montrond-les-Bains

**Arrivée** Balbigny

Durée 1 h 19 min Distance 25,85 Km

Niveau I cycle often Thématique Canals & intimate rivers While awaiting the extension of the Véloire further up the Loire, Montrond-les-Bains is the entry point to this cycle route following the upper stages of the longest river in France. This riverside thermal resort looks impressive, with its Renaissance castle perched above town. Here, you're in the Forez area, known for gentle good living. The cycle route leads you off on minor roads across the bocage ligérien, hedgerows dividing this area's pastures, past countless lakes on the way to Feurs. This town was a strategic spot in Gallo-Roman times, and capital of the Segusiaves tribe; the place stands at a crossroads between Clermont-Ferrand and Lyon and halfway between Roanne and Saint-Etienne. Its racecourse is highly regarded, in an area known for its stud farms.

# The route

Until the route continues to be laid out further upstream along the Loire, start your Véloire journey from Montrond station. This stage leads you, in the main, along minor roads that are safe, with few slopes. The route is signposted Véloire. Take care crossing the towns, notably Feurs on market days (Tuesdays and Saturdays). This stage ends at the centre of the little town of Balbigny.

#### Départ Montrond-les-Bains

Arrivée Balbigny