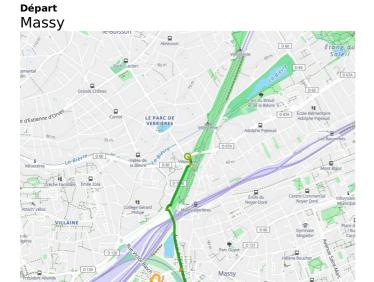

cle oftenNature & small heritage

Watch out! This stage is a provisional route, not signposted and can be discontinuous. This stage first takes you along a series of streets and roads leading to the newly laid-out greenway that follows the former route of the Aérotrain near Gometz-la-Ville. We advise to download roadbooks and GPS tracks in order to quide you.

## The route

This stage is not yet signposted and can be discontinuous sometimes (interruptions of cycle paths for example).

From Massy, you will cross the cities of Palaiseau, Orsay, Bures-sur-Yvette and Gometz-la-Ville between bike lanes, cycle paths, and roads with moderate traffic.

We advise cyclists to download roadbooks and gps tracks to guide you.

## **Tourist Offices**

Tourist office of Vallée de Chevreuse en Essonne