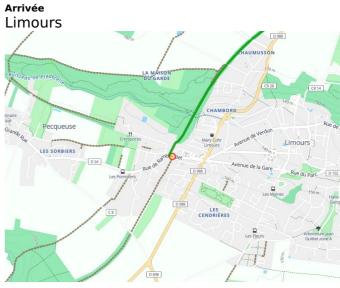

e oftenNature & small heritage

Watch out! This stage is a provisional route, not signposted and can be discontinuous. This stage first takes you along a series of streets and roads leading to the newly laid-out greenway that follows the former route of the Aérotrain near Gometz-la-Ville. We advise to download roadbooks and GPS tracks in order to quide you.

## The route

This stage is not yet signposted and can be discontinuous sometimes (interruptions of cycle paths for example).

From Massy, you will cross the cities of Palaiseau, Orsay, Bures-sur-Yvette and Gometz-la-Ville between bike lanes, cycle paths, and roads with moderate traffic.

We advise cyclists to download roadbooks and gps tracks to guide you.

## **Tourist Offices**

Tourist office of Vallée de Chevreuse en Essonne