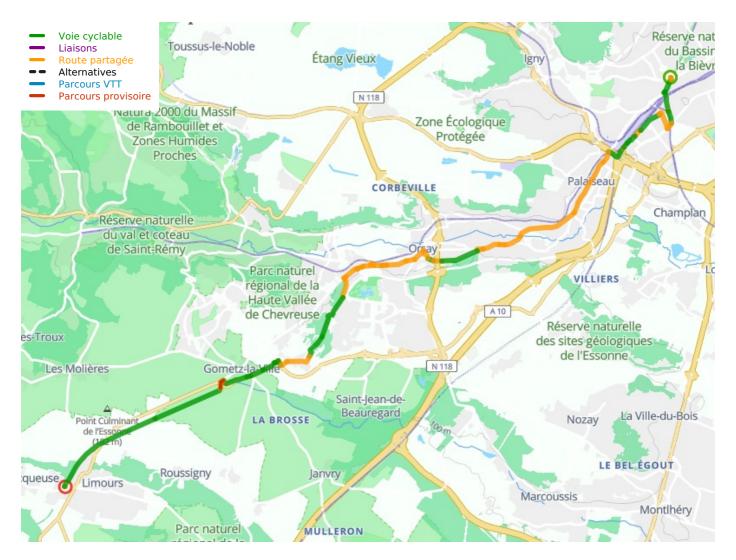

## **Veloscenic: Paris to Mont-Saint-Michel cycle route**

DépartArrivéeMassyLimours

DuréeDistance1 h 23 min22,45 Km

NiveauThématiqueI cycle oftenNature & small heritage

Watch out! This stage is a provisional route, not signposted and can be discontinuous. This stage first takes you along a series of streets and roads leading to the newly laid-out greenway that follows the former route of the Aérotrain near Gometz-la-Ville. We advise to download roadbooks and GPS tracks in order to quide you.

## The route

This stage is not yet signposted and can be discontinuous sometimes (interruptions of cycle paths for example).

From Massy, you will cross the cities of Palaiseau, Orsay, Bures-sur-Yvette and Gometz-la-Ville between bike lanes, cycle paths, and roads with moderate traffic.